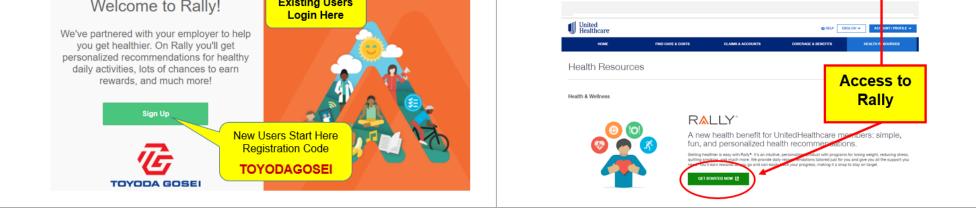

# How to Get Started

If you have a Rally login from last year, you don't need to register again. Log in and you'll automatically begin your Rally Health Survey for 2021.

| Download the Rally mobile app or log in at<br>health.werally.com/client/toyodagosei/register/<br>and use the code <b>TOYODAGOSEI</b> . |                                     |  | You can also sign in to your <b>myuhc.com</b> account and click <b>Health Resources</b> then <b>Get Started</b> . |                   |                   |        |                             |  |
|----------------------------------------------------------------------------------------------------------------------------------------|-------------------------------------|--|-------------------------------------------------------------------------------------------------------------------|-------------------|-------------------|--------|-----------------------------|--|
| RALLY <sup>-</sup>                                                                                                                     | Already have a Rally account? Login |  | United<br>Healthcare                                                                                              | FIND CARE & COSTS | CLAIMS & ACCOUNTS | O HELP |                             |  |
|                                                                                                                                        | Esisten Here                        |  | Hello, Angela -                                                                                                   | View 3 Recommen   | dations           |        | View & Prot Member ID Cards |  |